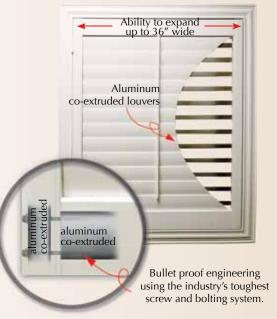

All of the stiles, rails and louvers are made with aluminum reinforcement. What this means is that the aluminum core is actually co-extruded into the solid polymer at the same time the component is made. This creates a very strong, rigid and durable component. The aluminum reinforced louvers, rails, and stiles make Polycore<sup>®</sup> shutters as straight as an arrow.

The co-extruded aluminum reinforcement allows Polycore<sup>®</sup> shutters to be assembled with screws for superior strength, unlike other poly shutters that are only glued together.

Polycore's synthetic composition means that they are very durable, have an inherently high R-value and are extremely energy efficient. Polycore<sup>®</sup> shutters are also moisture resistant and flame retardant, perfect for use in bathrooms, over kitchen sinks, or in other humid or warm environments.

Up to 36" wide panels

www.sunlandshutters.com | 1.877.786.5263

 Sunland<sup>®</sup> Shutters is strategically located throughout the U.S. for all your service needs
25 Year Limited Lifetime Warranty

EENGUARD